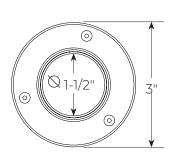

#### ABOVE-COUNTER INSTALLATION FOR DECO ENGINEERED POSTS - ROUND FLANGE

1" Round Flange

Ĩ

1-1/2" Round Flange