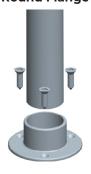

#### ABOVE-COUNTER INSTALLATION FOR DECO ENGINEERED POSTS - ROUND FLANGE

1" Round Flange

Ĩ

1-1/2" Round Flange