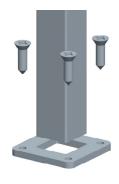

#### UNDER-COUNTER INSTALLATION FOR RECTANGLE POSTS

(requires under-counter reinforcement and access)