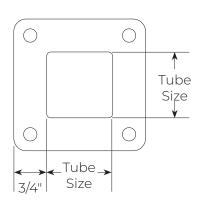

#### ABOVE-COUNTER INSTALLATION FOR DECO ENGINEERED POSTS - NARROW FLANGE

#### 1-1/2" Narrow Flange