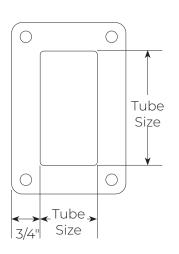

### ABOVE-COUNTER INSTALLATION FOR DECO ENGINEERED POSTS - RECTANGULAR/SQUARE FLANGE

#### **Rectangular Flange**