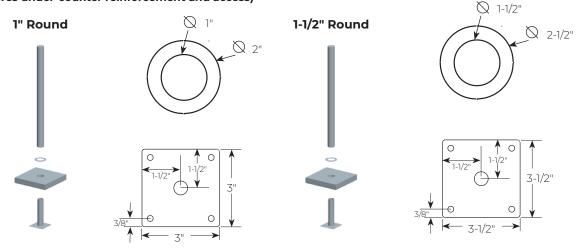

### UNDER-COUNTER INSTALLATION FOR DECO ENGINEERED FOR ROUND POSTS

(requires under-counter reinforcement and access)