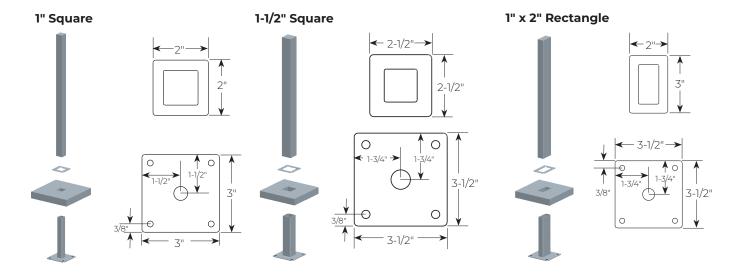

### ABOVE-COUNTER INSTALLATION FOR DECO ENGINEERED POSTS - RECTANGULAR/SQUARE FLANGE

#### **Rectangular Flange**

## **Square Flange**