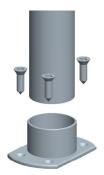

#### ABOVE-COUNTER INSTALLATION FOR DECO ENGINEERED POSTS - NARROW FLANGE

#### 1-1/2" Narrow Flange