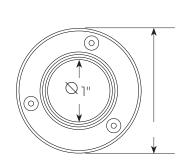

#### ABOVE-COUNTER INSTALLATION FOR DECO ENGINEERED POSTS - ROUND FLANGE

1" Round Flange

Ĩ

1-1/2" Round Flange