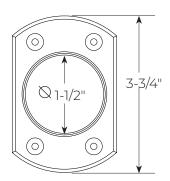

#### ABOVE-COUNTER INSTALLATION FOR DECO ENGINEERED POSTS - NARROW FLANGE

#### 1-1/2" Narrow Flange